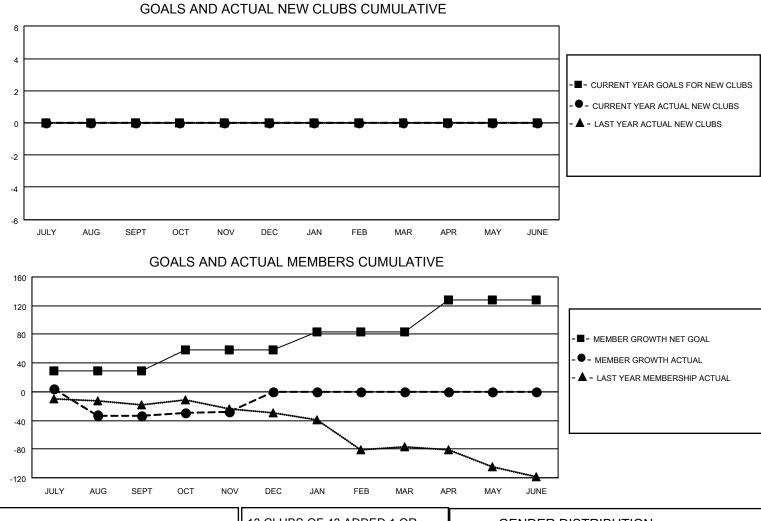

## LOCATION MISSISSIPPI

District 30 S

Results as of: 11/30/2021

| Clubs                 |               |           |               | Members               |                         |                         |                                                    |
|-----------------------|---------------|-----------|---------------|-----------------------|-------------------------|-------------------------|----------------------------------------------------|
| RESULTS FOR 2021-2022 |               |           |               | RESULTS FOR 2021-2022 |                         |                         |                                                    |
| QUARTER               | NEW CLUB GOAL | NEW CLUBS | DROPPED CLUBS | QUARTER               | MBER GROWTH NET<br>GOAL | MEMBER GROWTH<br>ACTUAL | DROPPED<br>MEMBERS ACTUAL<br>(including transfers) |
| JULY/AUG/SEPT         | 0             | 0         | 3             | JULY/AUG/SEPT         | 29                      | 24                      | 58                                                 |
| OCT/NOV/DEC           | 0             | 0         | 0             | OCT/NOV/DEC           | 29                      | 16                      | 10                                                 |
| JAN/FEB/MAR           | 0             | 0         | 0             | JAN/FEB/MAR           | 26                      | 0                       | 0                                                  |
| APR/MAY/JUNE          | 0             | 0         | 0             | APR/MAY/JUNE          | 44                      | 0                       | 0                                                  |